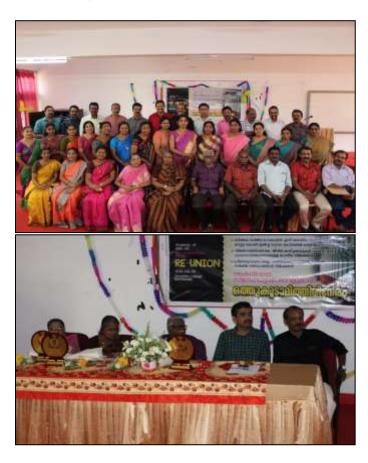

#### **ALUMNI REPORT**

The old student association of the department was founded in 03-07-2003, by the name "MATH FRIENDS". Our Alumni is contributing a lot for the betterment of the department and the institution. Three of our alumni served as guest faculty in the department. Our five alumni are working as assistant professors in colleges under government of Kerala. Some of them came forward voluntarily for delivering innovative talks to our students.

### 2015-16

On 24<sup>th</sup> October 2015, a reunion of 2010-2013 batch of B.Sc was conducted in the department. The food served in the function following the meeting was prepared by the students themselves. 22 students together with teachers of the department shared their memories.

# 2016-17

A re-union of First B.Sc. Batch(1979-1982) was conducted on 29-10-2016 at seminar hall.26 Alumni, former teachers and teachers of the department assembled and cherished memories.

# 2019-20

A re-union of 1986-89 batch was convened on 8<sup>th</sup> February 2020 at seminar hall. 33 alumni, 3 former teachers and teachers of the department gathered.