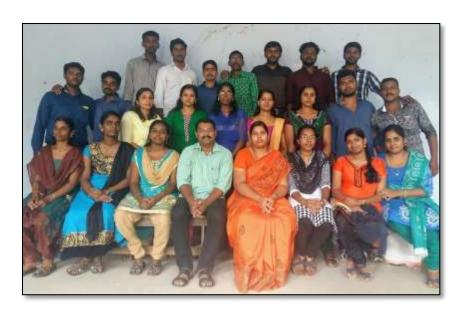

# Report Of Alumni Meeting held on 13.10.2018

The alumni meeting of Chemistry department for the academic year 2018-2019 was conducted on second Saturday of October, 13.10.2018. The programme started at 10 a.m and the meeting was chaired by Sri.Charles Finny, Head of the Department of Chemistry, Christian college, Kattakada. The welcome speech was delivered by DR.A.M.Starvin (Assistant Professor, Dept of Chemistry). Many enthusiastic students of the department were present in the occasion. Election for the office bearer for the academic year 2018-2020 was carried out. Dr.B.Josewin (Assistant Professor, Dept of Chemistry) carried out the formalities of election. The office bearers were elected unopposed. Mr. Prakash. G.T (1999-2006) was elected as the secretary, Ms.Parvathy .S.S (2015-18) was elected as the President, and Mr.Sandeep. M.V was elected as the treasurer. Felicitation was given by Dr. Afinisha Deepam, Assistant Professor, Dept of Chemistry) and Divya Mohan (Assistant Professor, Dept of Chemistry). Ms. Shiji. E (Assistant Professor. Dept of Chemistry) delivered vote of thanks.

This was followed by self-introduction of the ex-students and a group discussion regarding the mission for the next two years were done. Several suggestions were put forward. Then it was concluded that 1) periodic meetings of the executive committee should be conducted 2) carrier guidance to be given to the students of the chemistry department regarding the scopes of further studies and job opportunities in the field of chemistry 3) conducting personality development training and tips to face an interview board are to be given to the students. Cultural programmes of the participants then followed. The programme ended up with a lunch session. The programme altogether was a great experience to all the participants.