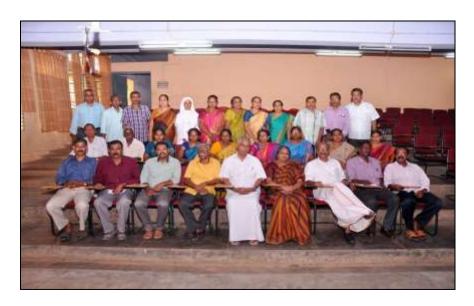

# Report Of Alumni Meeting held on 12.10.2019

The alumni meeting of Chemistry department for the academic year 2019-2020 was conducted on second Saturday of October, 12.10.2019. The programme started at 10 a.m. The welcome speech was delivered by DR.B.Josewin (Assistant Professor, Dept of Chemistry). Mr. Charles Finny, Head of the Department of Chemistry, Christian college, Kattakada gave the presidential address. MR. Prakash. G.T presented a report of the work carried out in the previous year. Felicitation was given by DR.Afinisha Deepam, (Assistant Professor, Dept of Chemistry) and Smt.Shiji.E, (Assistant Professor, Dept of Chemistry). Ms. Divya Mohan (Assistant Professor, Dept of Chemistry) delivered vote of thanks. The alumni meeting agreed to provide 10 almarahs to the department and promised to collect an amount for the development of the department. Several suggestions were made for the improvement of the facility in the department and all agreed to put their maximum effort to bring them into practice. Cultural programmes of the participants then followed. Lunch was provided and the same was sponsored by DR.A.M.Starwin (Assistant Professor, Dept of Chemistry). The programme altogether was stimulating, and interesting as more and more ideas, information and insight came up.