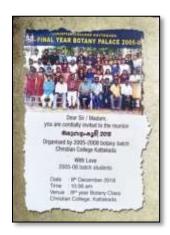

# Alumni Report

An alumni meeting of the Department of Botany, BSc batch of 2005-08 was conducted in the Department on 8-12-2018 Saturday.

The meeting started at 11.30 pm, and was attended by 19 students. Dr. Madhuri, Dr.Remani Bai and Sri. Mahesh.S were present from the side of the faculty. The meeting was called to order by .Sri. Tom Singh. The former students after self introduction reflected upon their life in the campus and their present status. Felicitations were done by the teachers, followed by cultural programs from the part of the students. The meeting dispersed by 1.30pm following a lunch at Vismaya Restaurant. The students constituted a committee and promised to make arrangements for increasing the participation in coming years. Altogether it was a pleasant experience to renew memories, and reminisce on the good days.