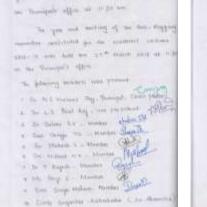

# Minutes of Anti-Ragging Cell for the year 2016-17.

MINJUTET OF ONTH-RASHING COMMUTTEE

Minutes of the 1<sup>th</sup> meeting of the college Anti-Ragging Ammittee for the accompanie year 2016-2012, held on 2<sup>rd</sup> August Soll in the Prenipel's officer at 11 Am

The First meeting of the Archi-Regions Connected constituted for the andonic Sector 2014-2017 one held on it August 2014 at 11:00 and in the Barryal's appect

The following monotons were present. I. Dr. E. Value kurrun, Bringel- Main prese 2. Sri L.S. Paul Roj, Vice Periodop 3. Dr. N.S. Vincerit Tay, Member Can H: Sar Tayakuman C, member Can E. Snot - Ndiey, L. Tehm, Diember addres 5. Dr. Theorem B, Member 7. Sund - Pauloblan K, Member P. Sai, J.R. Turken Terrer, Member