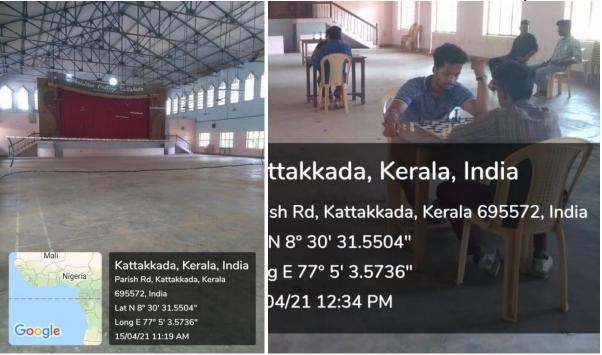

#### 1. Indoor games

50 x 30 mts is given for indoor games.

- Badminton
- Chess
- Caroms
- wrestling
- wushu

# FACILITIES FOR CULTURAL ACTIVITIES

**Library Conference Hall** 

**Main Auditorium**