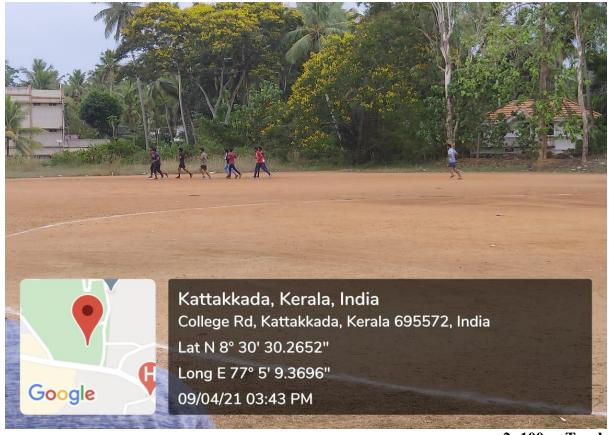

#### 2. Outdoor games

- 200 mts track and for all the field events
- volleyball court occupies 24 x 15 mts
- kho-kho court occupies 35 x 23 mts
- kabbadi court two courts available , one for men and another one is for women . it occupies  $19 \times 17 \text{ mts}$
- cricket ground \( \) it occupies 110 x 90 mts.
- football field

### **PHOTOGRAPHS**

Football field

**Cricket ground** 

**Basket Ball court** 

**Indoor Badminton Court** 

Chess