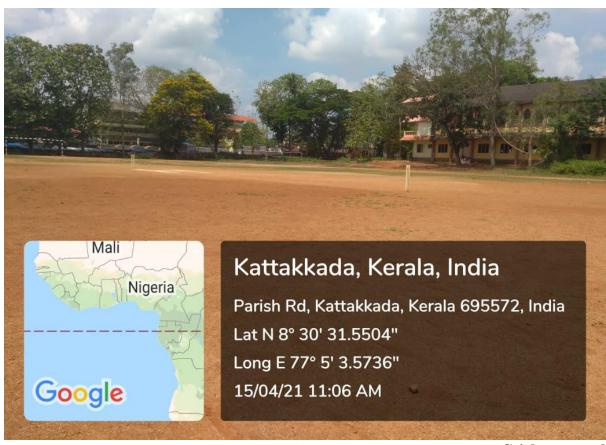

#### 2. Outdoor games

- 200 mts track and for all the field events
- volleyball court occupies 24 x 15 mts
- kho-kho court occupies 35 x 23 mts
- kabbadi court two courts available , one for men and another one is for women . it occupies  $19 \times 17 \text{ mts}$
- cricket ground \( \) it occupies 110 x 90 mts.
- football field

### **PHOTOGRAPHS**

Football field

**Cricket ground** 

**Basket Ball court** 

**Indoor Badminton Court** 

Chess