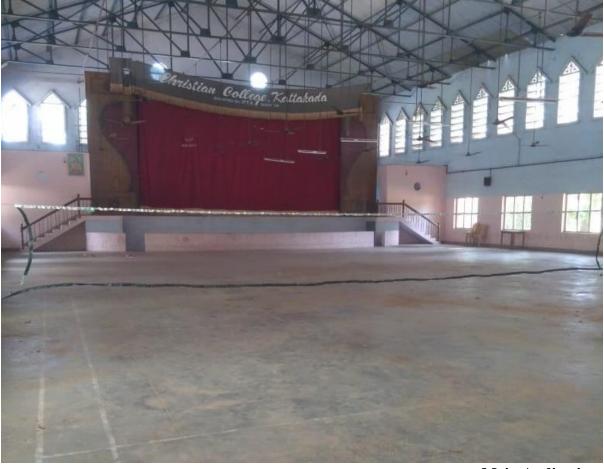

# FACILITIES FOR CULTURAL ACTIVITIES

**Library Conference Hall** 

**Main Auditorium**