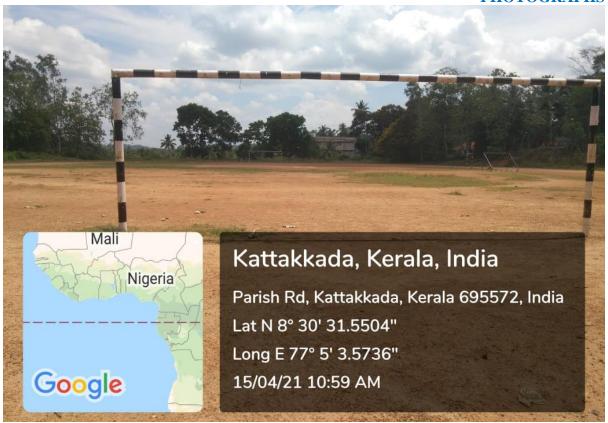

#### 2. Outdoor games

- 200 mts track and for all the field events
- volleyball court occupies 24 x 15 mts
- kho-kho court occupies 35 x 23 mts
- kabbadi court two courts available , one for men and another one is for women . it occupies  $19 \times 17 \text{ mts}$
- cricket ground \( \) it occupies 110 x 90 mts.
- football field

### **PHOTOGRAPHS**

Football field

**Cricket ground** 

**Basket Ball court** 

**Indoor Badminton Court** 

Chess