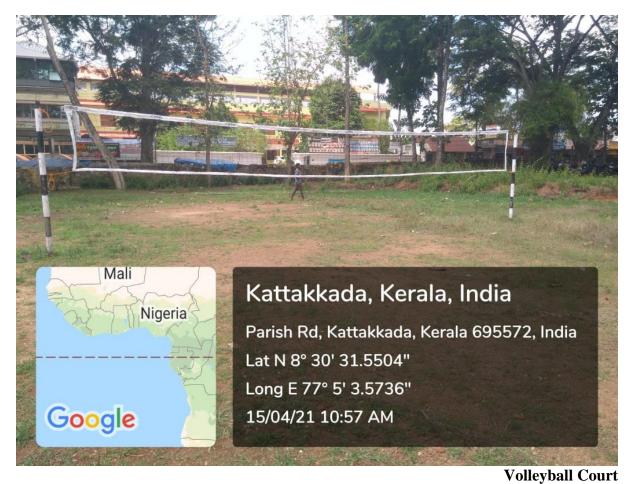

#### 2. Outdoor games

- 200 mts track and for all the field events
- volleyball court occupies 24 x 15 mts
- kho-kho court occupies 35 x 23 mts
- kabbadi court two courts available , one for men and another one is for women . it occupies  $19 \times 17 \text{ mts}$
- cricket ground \( \) it occupies 110 x 90 mts.
- football field