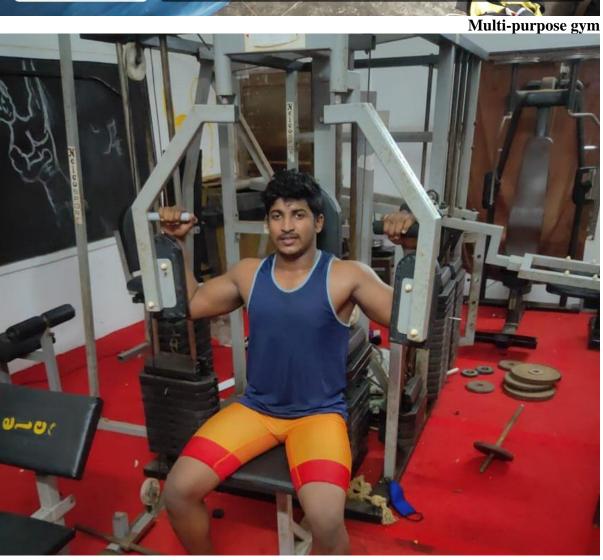

### 3. Fitness Centre

This Centre occupies 30 x 13 mts

- 8 station weight machines are available.
- 350 kg bar and disc are available